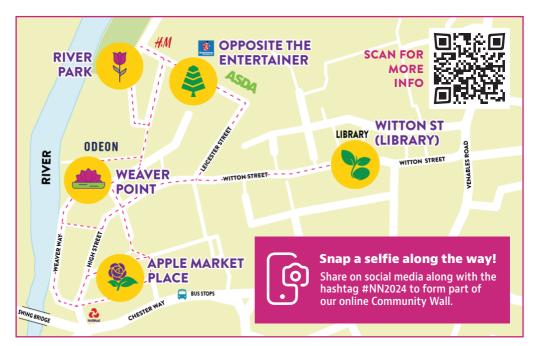

### Begin the route at any of these Nature Stations:

#### TULIP STATION

**River Park** 

Family-friendly arts and crafts workshop inspired by Ella Mesma's performance "Rainbow Butterfly", where you can design your own butterfly.

## EVERGREEN STATION

Opposite The Entertainer

Create a freeze frame image of something from nature with your friends and family (or, as a challenge, by yourself!) using your body to be as creative as you can.

### SEED STATION

Witton Street (Outside Library)

A wonderful
'World of
Workshops':
Hip Hop and
Juggle Jams with
Simple Cypher
at 2.30pm and
4.00pm and
drop-in
workshops.

## ROSE GARDEN STATION

Apple Market Place

Head to Apple Market Place to leave a positive message on a Now Northwich ribbon. Shout about someone special, share a memory, express yourself ... the choice is yours.

#### LILIPAD STATION

**Weaver Point** 

How are themes of community, connection and nature expressed with movements? Watch a series of performances from Cheshire Dance groups at 2.30pm.

### STAMP STATION

Collect all 5 for your chance to **win a prize!** Hand the completed stamps in at any station.

TULIP STATION EVERGREEN STATION

SEED STATION ROSE GARDEN STATION LILIPAD STATION

River Park

Opposite The Entertainer

Witton Street (Outside Library)

Apple Market Place

**Weaver Point** 